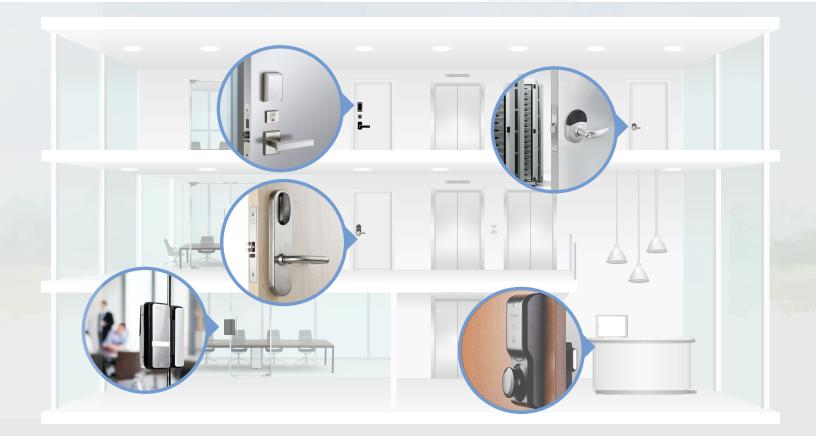

#### Choose the wireless lock that best meets your door type including exterior, interior, gate, store-front, glass doors, cabinets, lockers and server racks.

Seamlessly integrate wireless locks into your Brivo Access platform with easy installation, software compatibility and reduced wiring and labor expenses.