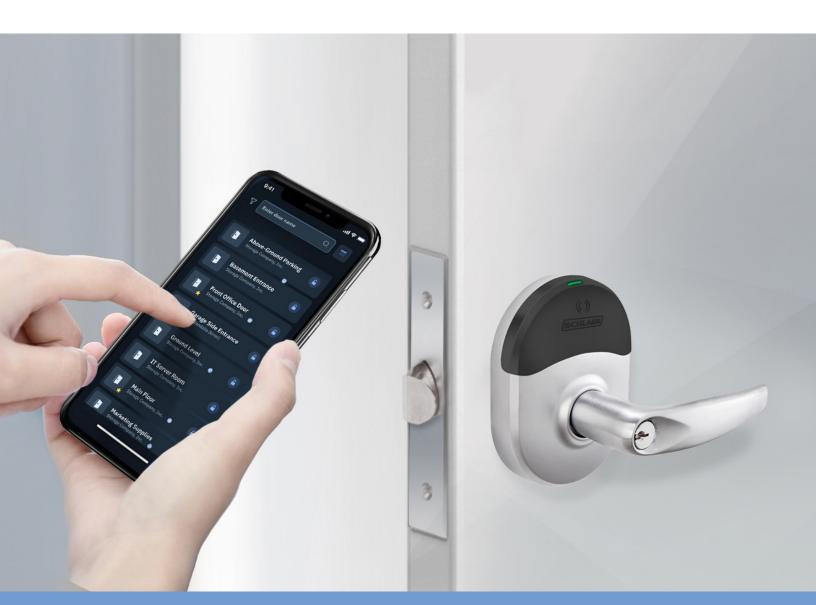

#### Provide greater security than mechanical locks with real-time door status monitoring

and access control via Brivo Access.

Use wireless locks from the top industry brands with your Brivo platform to achieve real-time monitoring, added control and lower installation costs.